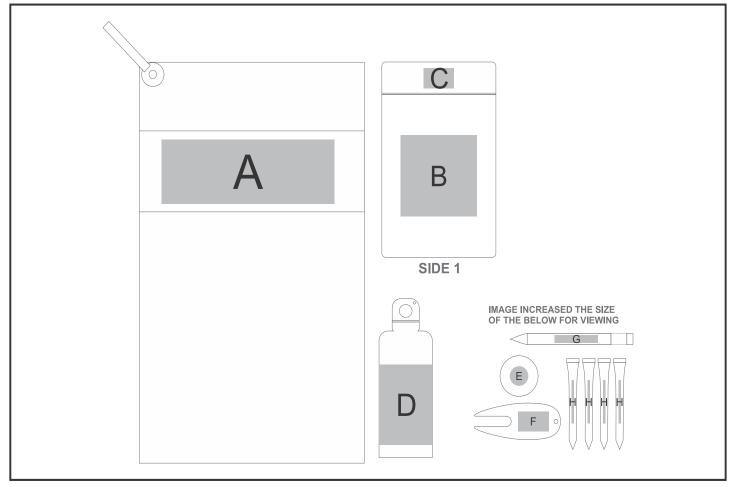

## GF-AL-1250-B

Altitude Balmoral Golf Gift Set

## Need to know:

- Includes 1-Position Dome Sticker or 1-Colour, 1-Position Screen Print on Pouch AND 1-Colour, 1-Position Screen Print on Towel AND 1-Position Laser Engraving OR 1-Colour, 1-Position Screen Wrap on Bottle(setup fee applies)

- No Guarantee the lid will line up with print on POS D.

- DP-D will not be a full wrap due to the inconsistency of the item on POS D.
- Laser colour: POS D WHITE
- Please note that placement may be inconsistent as there is not recess on this item on POS C

## **Branding Options:**

| Position | Branding Method (Branding Code) | No. of Colours | Dimension               |
|----------|---------------------------------|----------------|-------------------------|
| А        | Screen Print (SC)               | 2 Colours      | 230mm wide x 50mm high  |
| А        | Embroidery (EMB-A)              | N/A            | 180mm wide x 80mm high  |
|          |                                 |                |                         |
| В        | Screen Print (SB)               | 1 Colour       | 100mm wide x 100mm high |
|          |                                 | -              |                         |
| С        | Digital Dome Sticker (DB)       | Full Colour    | 40mm wide x 20mm high   |
| С        | Digital Vinyl Sticker (DA)      | Full Colour    | 40mm wide x 25mm high   |

| D | Screen Wrap (SW)               | 1 Colour    | 140mm wide x 90mm high |
|---|--------------------------------|-------------|------------------------|
| D | Laser Engraving (LB)           | N/A         | 33mm wide x 100mm high |
| D | Pad Printing (PC)              | N/A         | 30mm wide x 60mm high  |
| D | Digital Print Drinkware (DP-C) | Full Colour | 100mm wide x 70mm high |
| D | Digital Print Drinkware (DP-D) | Full Colour | 215mm wide x 95mm high |
|   |                                |             |                        |
| E | Pad Printing (PB)              | 4 Colours   | 15mm wide x 15mm high  |
|   |                                | -           |                        |
| F | Pad Printing (PB)              | 4 Colours   | 15mm wide x 25mm high  |
|   |                                |             |                        |
| G | Pad Printing (PB)              | 4 Colours   | 35mm wide x 6mm high   |
|   |                                |             |                        |
| Н | Pad Printing (PB)              | 1 Colour    | 33mm wide x 2mm high   |